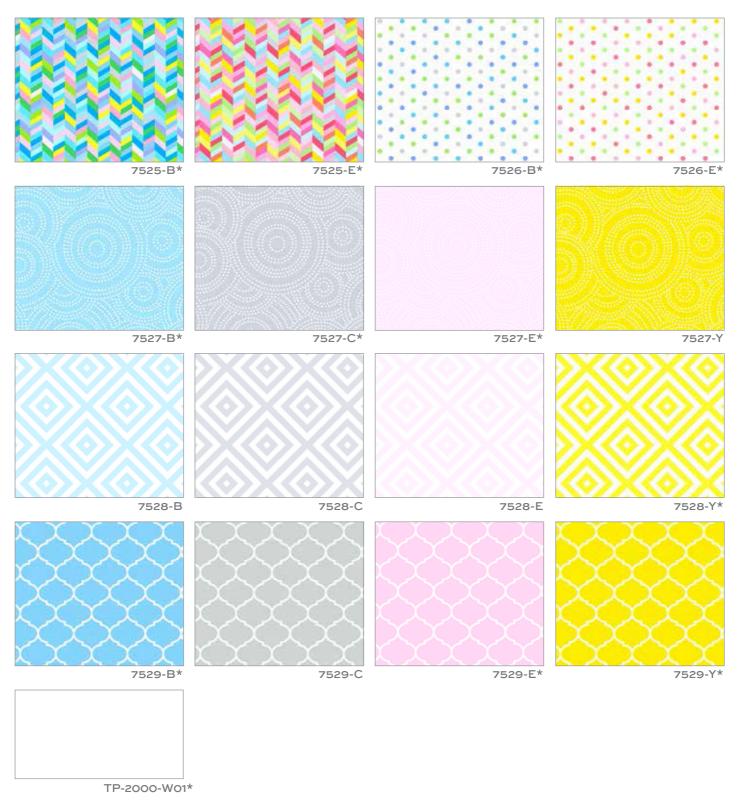

| <b>Fabric</b> | Requ | irements |
|---------------|------|----------|
|               |      |          |

|                   | Yardage                                                                                         | Fabric                                                                                                                                                                                                                                                 |  |  |
|-------------------|-------------------------------------------------------------------------------------------------|--------------------------------------------------------------------------------------------------------------------------------------------------------------------------------------------------------------------------------------------------------|--|--|
| setting           | ¼ yard                                                                                          | 7525-B                                                                                                                                                                                                                                                 |  |  |
| setting           | ¼ yard                                                                                          | 7525-E                                                                                                                                                                                                                                                 |  |  |
| setting           | 1/8 yard                                                                                        | 7526-B                                                                                                                                                                                                                                                 |  |  |
| setting           | ¼ yard                                                                                          | 7526-E                                                                                                                                                                                                                                                 |  |  |
| setting           | ¼ yard                                                                                          | 7527-B                                                                                                                                                                                                                                                 |  |  |
| setting           | 1/8 yard                                                                                        | 7527-E                                                                                                                                                                                                                                                 |  |  |
| setting           | ⅓ yard                                                                                          | 7528-Y                                                                                                                                                                                                                                                 |  |  |
| setting           | 1/8 yard                                                                                        | 7529-B                                                                                                                                                                                                                                                 |  |  |
| setting           | 1/8 yard                                                                                        | 7529-E                                                                                                                                                                                                                                                 |  |  |
| setting           | 1/8 yard                                                                                        | 7529-Y                                                                                                                                                                                                                                                 |  |  |
| background        | $1\frac{1}{2}$ yards                                                                            | TP-2000-W01                                                                                                                                                                                                                                            |  |  |
|                   | 3 yards                                                                                         | 7527-C                                                                                                                                                                                                                                                 |  |  |
| *includes binding |                                                                                                 |                                                                                                                                                                                                                                                        |  |  |
|                   | setting | setting 1/4 yard setting 1/4 yard setting 1/8 yard setting 1/4 yard setting 1/4 yard setting 1/4 yard setting 1/8 yard setting 5/8 yard setting 1/8 yard setting 1/2 yards 3 yards |  |  |

## Max and Bunny

\*Indicates fabrics used in quilt pattern. Fabrics shown are 30% of actual size.