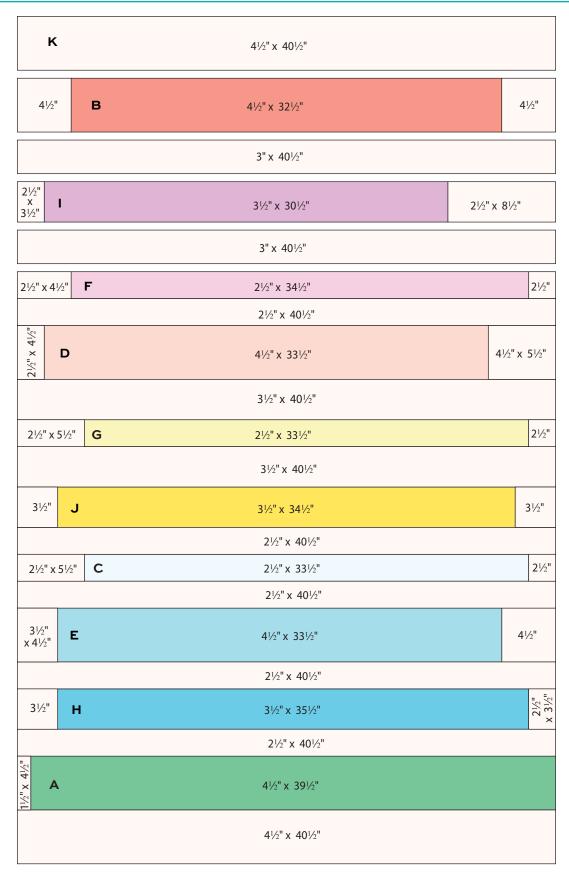

### Row by Row Quilt

**Quilt Diagram** 

#### **Making the Quilt**

- 1. Referring to the Quilt Diagram, sew Fabric K strips or squares to the ends of the appropriate print strips. Press seam allowances away from the print strips.
- **2.** Join the pieced strips alternately with the appropriate Fabric K  $40\frac{1}{2}$ "-long strips. Press the seam allowances in one direction or as you wish.

| Fabric A | Cut (1) strip 4½" x 39½"                                                                             |
|----------|------------------------------------------------------------------------------------------------------|
| Fabric B | Cut (1) strip $4\frac{1}{2}$ " x $32\frac{1}{2}$ "                                                   |
| Fabric C | Cut (1) strip 2½" x 33½"                                                                             |
| Fabric D | Cut (1) strip $4\frac{1}{2}$ " x $33\frac{1}{2}$ "                                                   |
| Fabric E | Cut (1) strip $4\frac{1}{2}$ " x $33\frac{1}{2}$ "                                                   |
| Fabric F | Cut (1) strip 2½" x 34½"                                                                             |
| Fabric G | Cut (5) strips $2\frac{1}{2}$ " x WOF for binding Cut (1) strip $2\frac{1}{2}$ " x $33\frac{1}{2}$ " |
| Fabric H | Cut (1) strip 3½" x 35½"                                                                             |
| Fabric I | Cut (1) strip $3\frac{1}{2}$ " x $30\frac{1}{2}$ "                                                   |
| Fabric J | Cut (1) strip 3½" x 34½"                                                                             |
|          |                                                                                                      |

Fabric K Cut (2) strips 4½" x 40½"
Cut (2) strips 3½" x 40½"
Cut (5) strips 2½" x 40½"
Cut (5) strips 2½" x 4½"
Cut (3) squares 4½" x 4½"
Cut (1) strip 4½" x 5½"
Cut (1) strip 3½" x 4½"
Cut (3) squares 3½" x 3½"
Cut (3) squares 3½" x 3½"
Cut (1) strip 2½" x 8½"
Cut (2) strips 2½" x 5½"
Cut (2) strips 2½" x 4½"
Cut (2) strips 2½" x 4½"
Cut (3) squares 2½" x 4½"